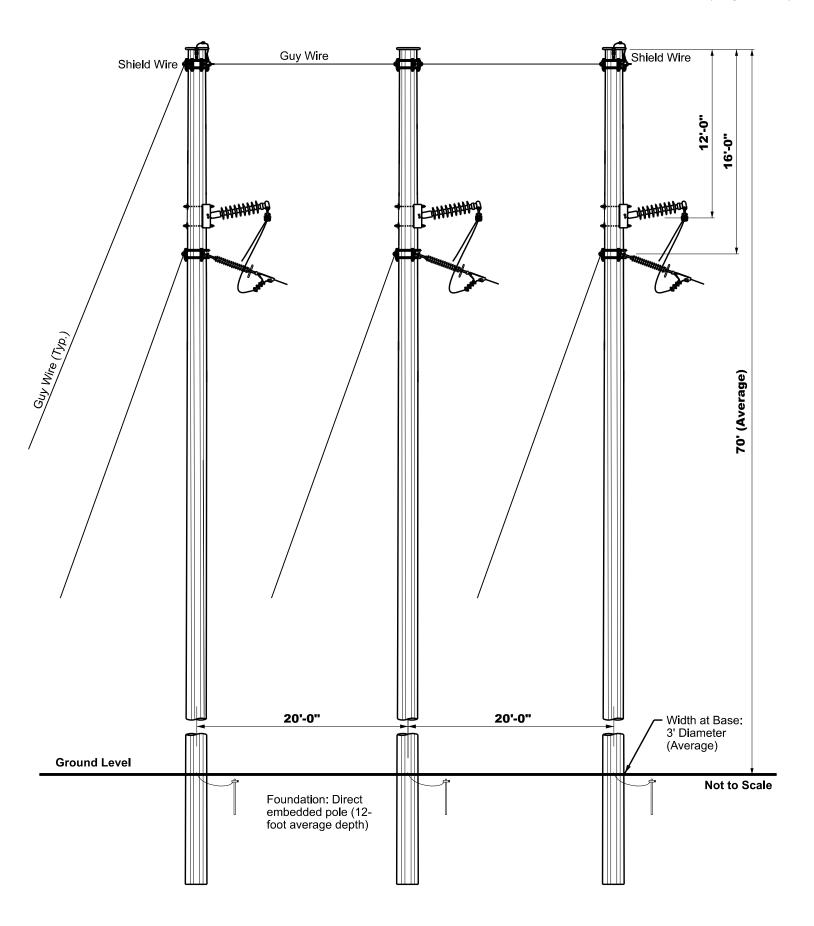

ric District: 044-5173 & Copeland House: 044-5179

Visual Simulation and Line of Sight Analysis

Produced by POWER Engineers Inc. Cultural Resources Department









# Fieldcrest Lodge: 044-5166 Visual Simulation and Line of Sight Analysis Produced by POWER Engineers Inc. Cultural Resources Department









## Figure 7 Belleview: 044-0002 Visual Simulation and Line of Sight Analysis Produced by POWER Engineers Inc. Cultural Resources Department









## Ingleside Place: 044-0013 Visual Simulation and Line of Sight Analysis Produced by POWER Engineers Inc. Cultural Resources Department









Odell Farm: 044-5490

# Visual Simulation and Line of Sight Analysis Produced by POWER Engineers Inc. Cultural Resources Department









#### APPENDIX C PROPOSED TYPICAL STRUCTURES



















TYPICAL SCHEMATIC