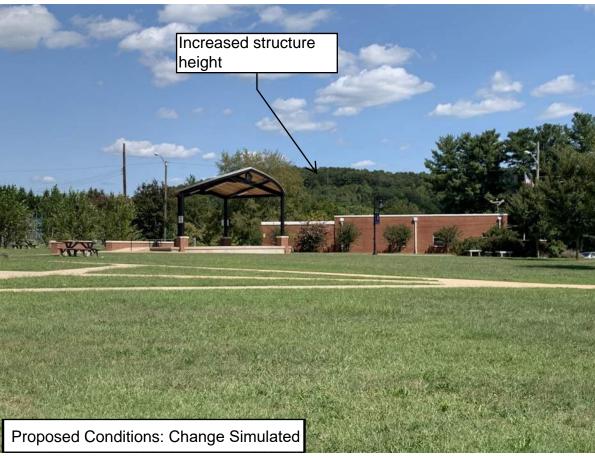

Produced by POWER Engineers Inc. Cultural Resources Department

Fieldale Historic District: 044-5173 & Fieldale Elementary School: 044-5168 Visual Simulation and Line of Sight Analysis

Produced by POWER Engineers Inc. Cultural Resources Department