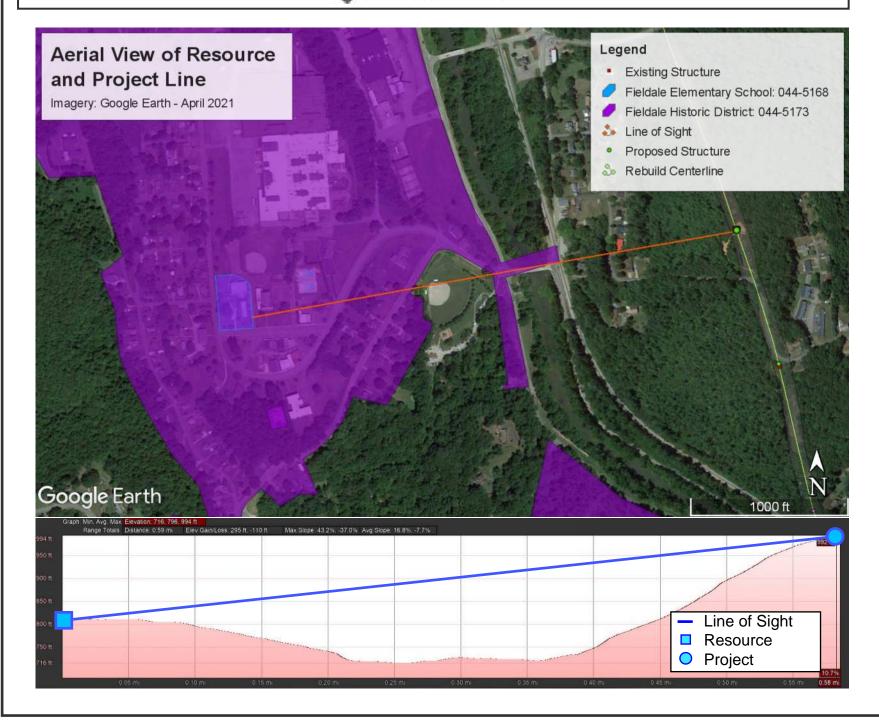

Produced by POWER Engineers Inc. Cultural Resources Department

Fieldale Historic District: 044-5173 & Fieldale Elementary School: 044-5168 Visual Simulation and Line of Sight Analysis

Produced by POWER Engineers Inc. Cultural Resources Department