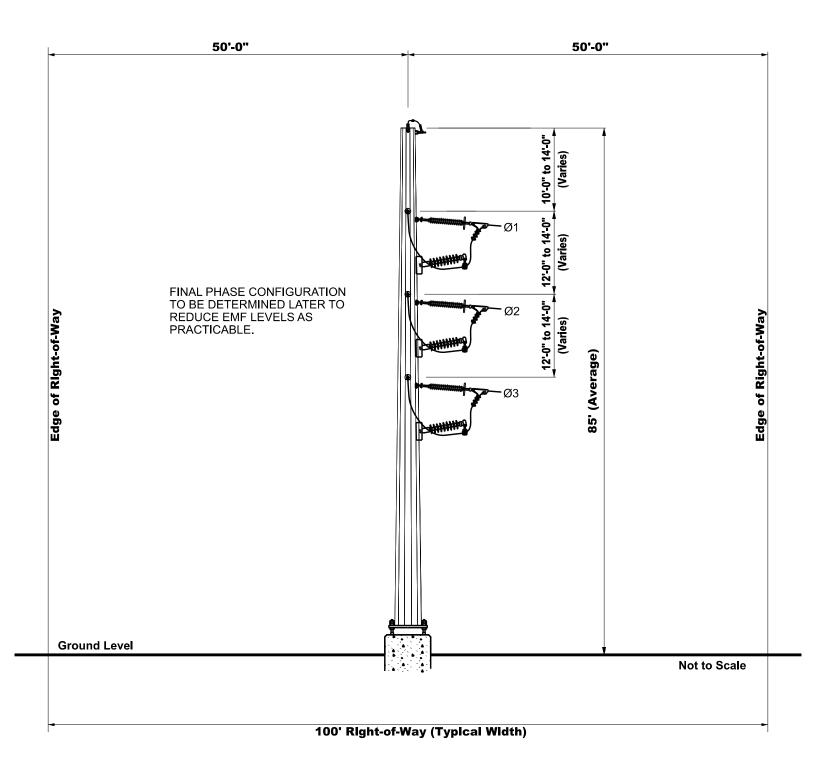

ct: 044-5173 & Copeland House: 044-5179

Visual Simulation and Line of Sight Analysis

Produced by POWER Engineers Inc. Cultural Resources Department









# Fieldcrest Lodge: 044-5166 Visual Simulation and Line of Sight Analysis Produced by POWER Engineers Inc. Cultural Resources Department









## Figure 7 Belleview: 044-0002 Visual Simulation and Line of Sight Analysis Produced by POWER Engineers Inc. Cultural Resources Department









## Ingleside Place: 044-0013 Visual Simulation and Line of Sight Analysis Produced by POWER Engineers Inc. Cultural Resources Department









Odell Farm: 044-5490

# Visual Simulation and Line of Sight Analysis Produced by POWER Engineers Inc. Cultural Resources Department









#### APPENDIX C PROPOSED TYPICAL STRUCTURES



















TYPICAL SCHEMATIC