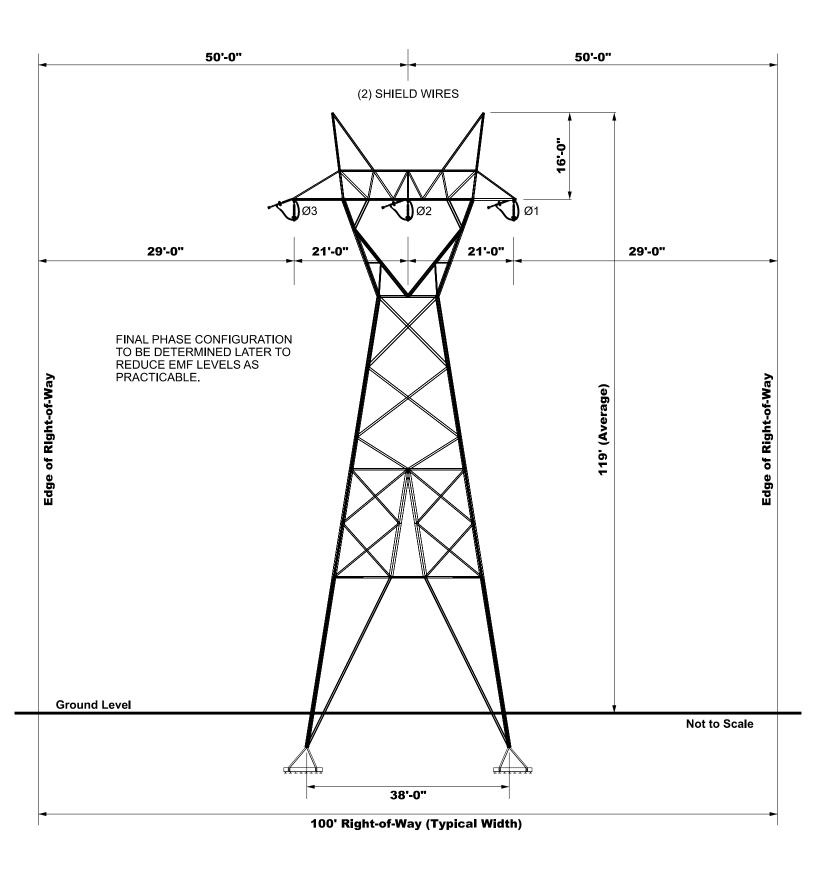

House: 044-5179

Visual Simulation and Line of Sight Analysis

Produced by POWER Engineers Inc. Cultural Resources Department









# Fieldcrest Lodge: 044-5166 Visual Simulation and Line of Sight Analysis Produced by POWER Engineers Inc. Cultural Resources Department









## Figure 7 Belleview: 044-0002 Visual Simulation and Line of Sight Analysis Produced by POWER Engineers Inc. Cultural Resources Department









## Ingleside Place: 044-0013 Visual Simulation and Line of Sight Analysis Produced by POWER Engineers Inc. Cultural Resources Department









Odell Farm: 044-5490

# Visual Simulation and Line of Sight Analysis Produced by POWER Engineers Inc. Cultural Resources Department









#### APPENDIX C PROPOSED TYPICAL STRUCTURES



















TYPICAL SCHEMATIC