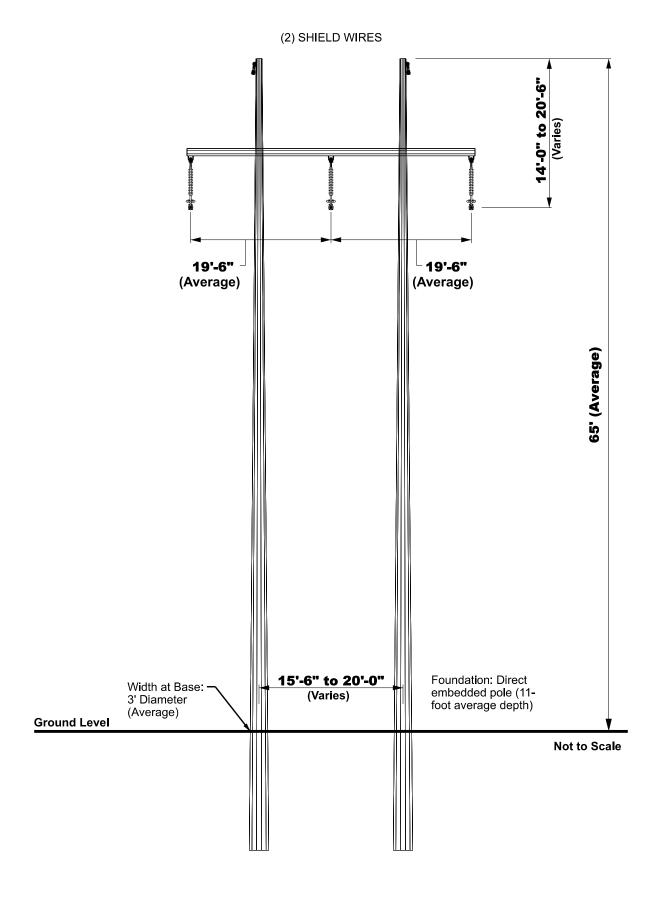

istoric District: 044-5173 & Copeland House: 044-5179

Visual Simulation and Line of Sight Analysis

Produced by POWER Engineers Inc. Cultural Resources Department









# Fieldcrest Lodge: 044-5166 Visual Simulation and Line of Sight Analysis Produced by POWER Engineers Inc. Cultural Resources Department









## Figure 7 Belleview: 044-0002 Visual Simulation and Line of Sight Analysis Produced by POWER Engineers Inc. Cultural Resources Department









## Ingleside Place: 044-0013 Visual Simulation and Line of Sight Analysis Produced by POWER Engineers Inc. Cultural Resources Department









Odell Farm: 044-5490

# Visual Simulation and Line of Sight Analysis Produced by POWER Engineers Inc. Cultural Resources Department









#### APPENDIX C PROPOSED TYPICAL STRUCTURES



















TYPICAL SCHEMATIC