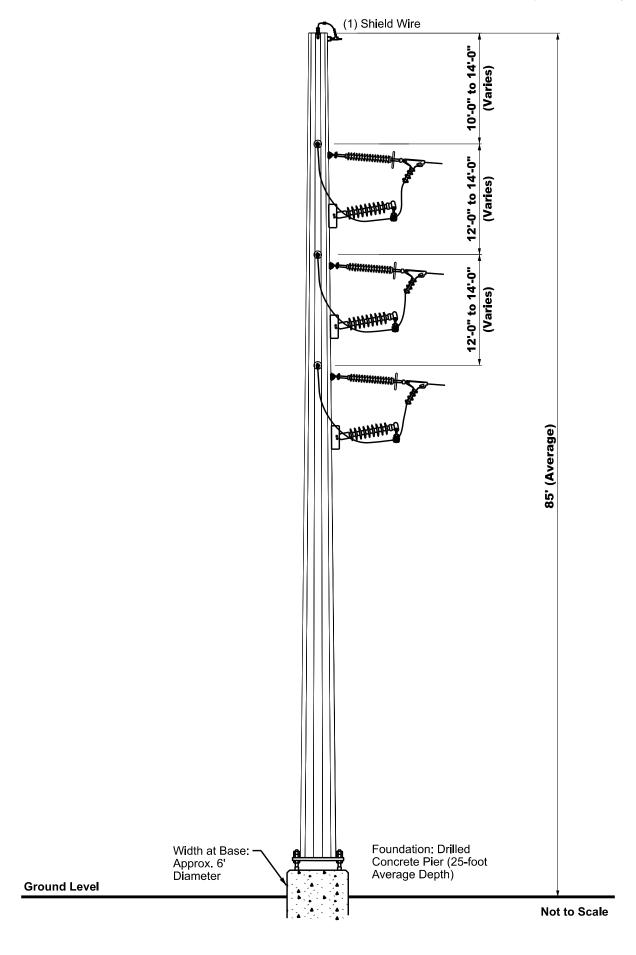

rict: 044-5173 & Copeland House: 044-5179

Visual Simulation and Line of Sight Analysis

Produced by POWER Engineers Inc. Cultural Resources Department









# Fieldcrest Lodge: 044-5166 Visual Simulation and Line of Sight Analysis Produced by POWER Engineers Inc. Cultural Resources Department









## Figure 7 Belleview: 044-0002 Visual Simulation and Line of Sight Analysis Produced by POWER Engineers Inc. Cultural Resources Department









## Ingleside Place: 044-0013 Visual Simulation and Line of Sight Analysis Produced by POWER Engineers Inc. Cultural Resources Department









Odell Farm: 044-5490

# Visual Simulation and Line of Sight Analysis Produced by POWER Engineers Inc. Cultural Resources Department









#### APPENDIX C PROPOSED TYPICAL STRUCTURES



















TYPICAL SCHEMATIC