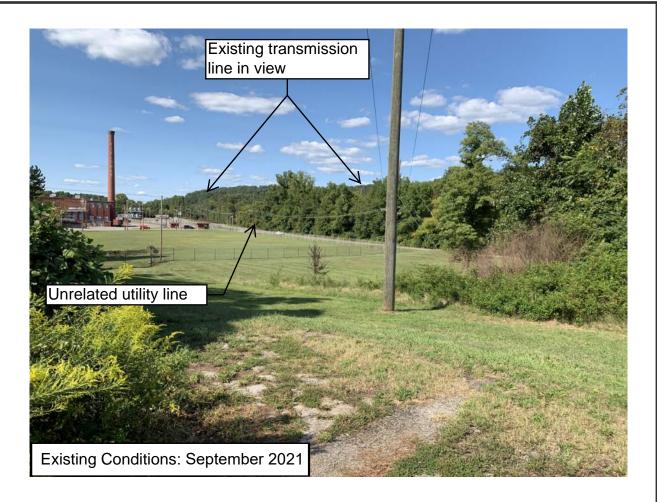

Fieldale Historic District: 044-5173 & Copeland House: 044-5179

Visual Simulation and Line of Sight Analysis

Produced by POWER Engineers Inc. Cultural Resources Department