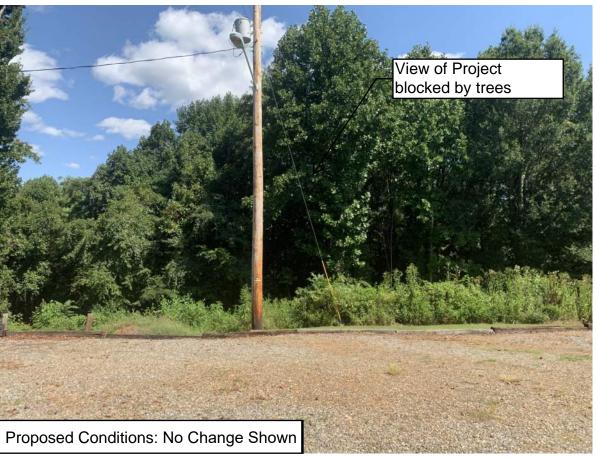

Produced by POWER Engineers Inc. Cultural Resources Department

Fieldale Historic District: 044-5173 & Fieldale Elementary School: 044-5168 Visual Simulation and Line of Sight Analysis

Produced by POWER Engineers Inc. Cultural Resources Department