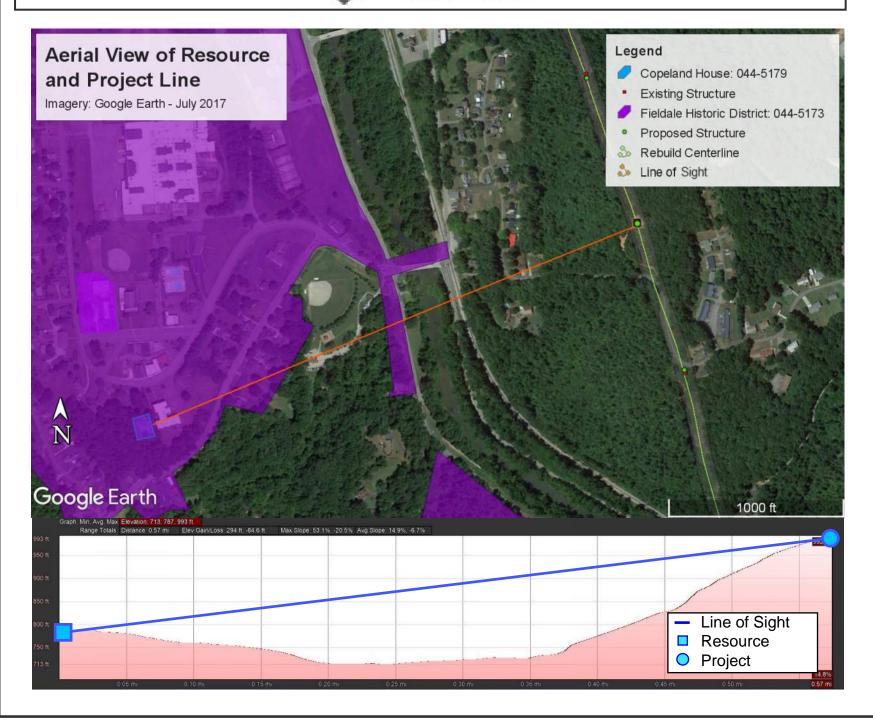

Fieldale Historic District: 044-5173 & Copeland House: 044-5179

Visual Simulation and Line of Sight Analysis

Produced by POWER Engineers Inc. Cultural Resources Department