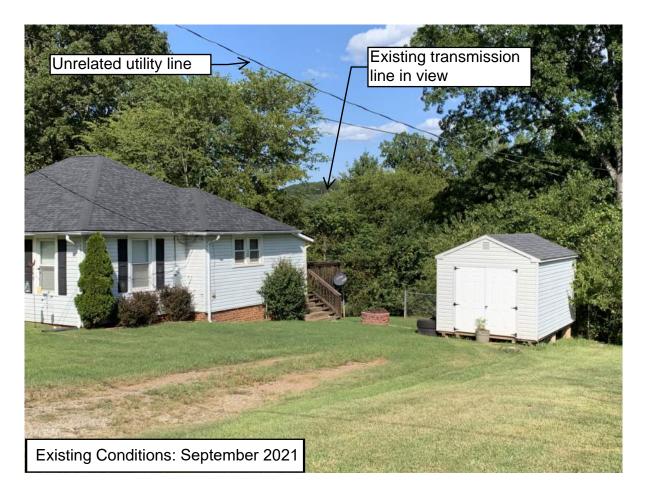

#### Visual Simulation and Line of Sight Analysis

Produced by POWER Engineers Inc. Cultural Resources Department

Fieldale Historic District: 044-5173 & Virginia Home: 044-5010

Visual Simulation and Line of Sight Analysis