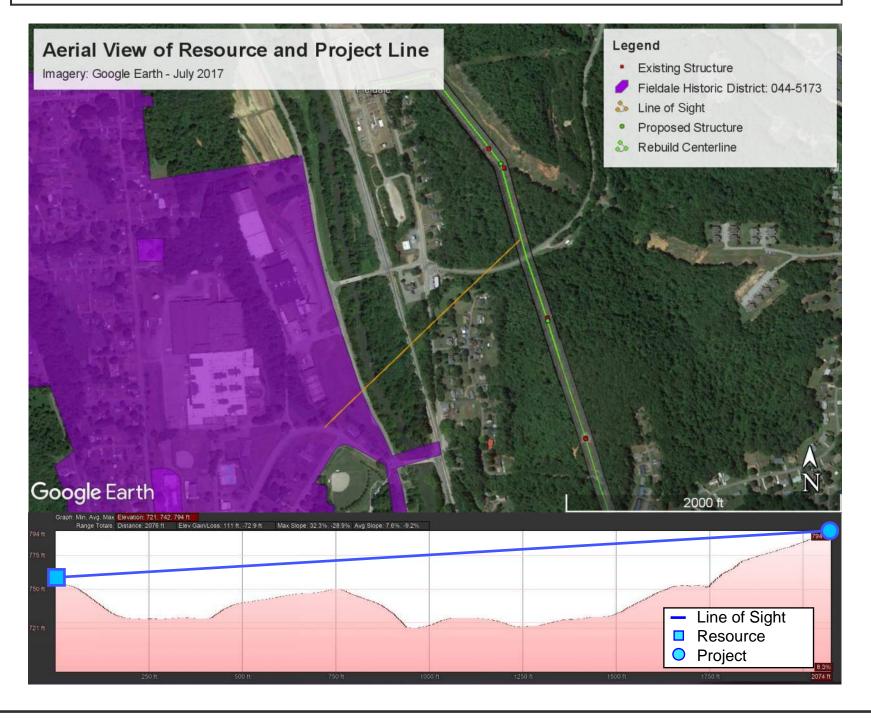

#### Visual Simulation and Line of Sight Analysis

Produced by POWER Engineers Inc. Cultural Resources Department

Fieldale Historic District: 044-5173 & Virginia Home: 044-5010

Visual Simulation and Line of Sight Analysis