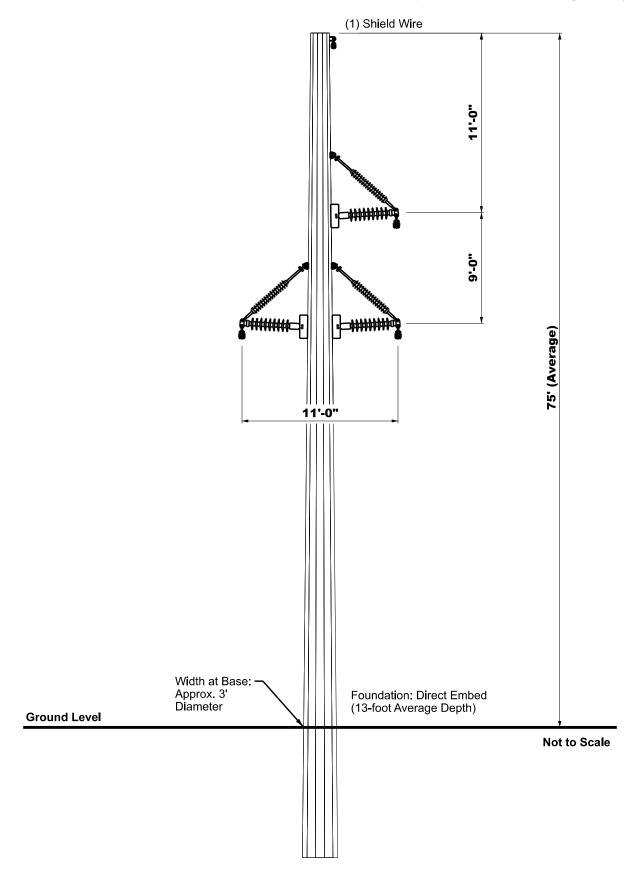

District: 044-5173 & Copeland House: 044-5179

Visual Simulation and Line of Sight Analysis

Produced by POWER Engineers Inc. Cultural Resources Department









# Fieldcrest Lodge: 044-5166 Visual Simulation and Line of Sight Analysis Produced by POWER Engineers Inc. Cultural Resources Department









## Figure 7 Belleview: 044-0002 Visual Simulation and Line of Sight Analysis Produced by POWER Engineers Inc. Cultural Resources Department









## Ingleside Place: 044-0013 Visual Simulation and Line of Sight Analysis Produced by POWER Engineers Inc. Cultural Resources Department









Odell Farm: 044-5490

# Visual Simulation and Line of Sight Analysis Produced by POWER Engineers Inc. Cultural Resources Department









#### APPENDIX C PROPOSED TYPICAL STRUCTURES



















TYPICAL SCHEMATIC