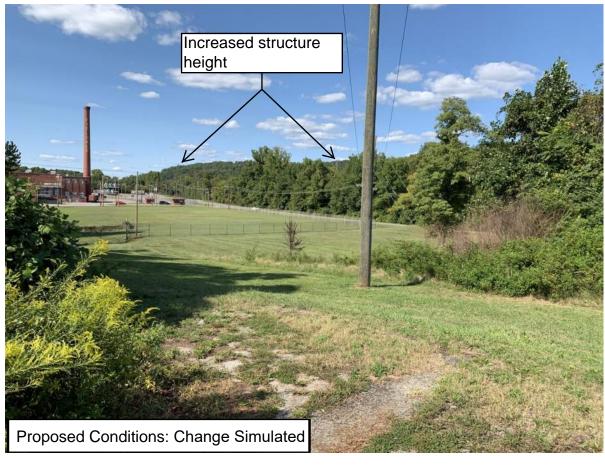

Fieldale Historic District: 044-5173 & Copeland House: 044-5179

Visual Simulation and Line of Sight Analysis

Produced by POWER Engineers Inc. Cultural Resources Department