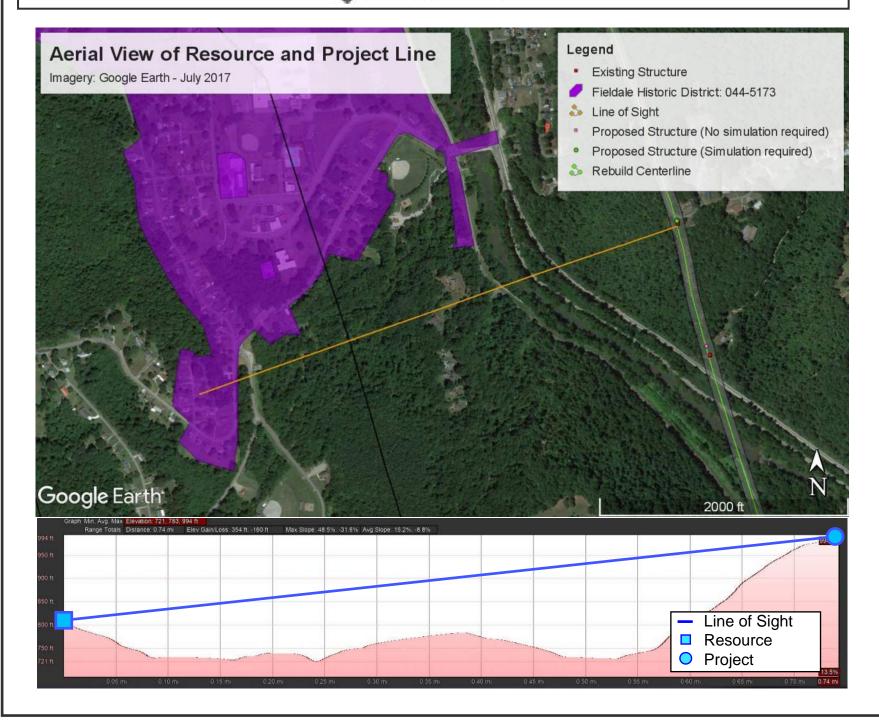

#### Visual Simulation and Line of Sight Analysis

Produced by POWER Engineers Inc. Cultural Resources Department

Fieldale Historic District: 044-5173 & Virginia Home: 044-5010

Visual Simulation and Line of Sight Analysis