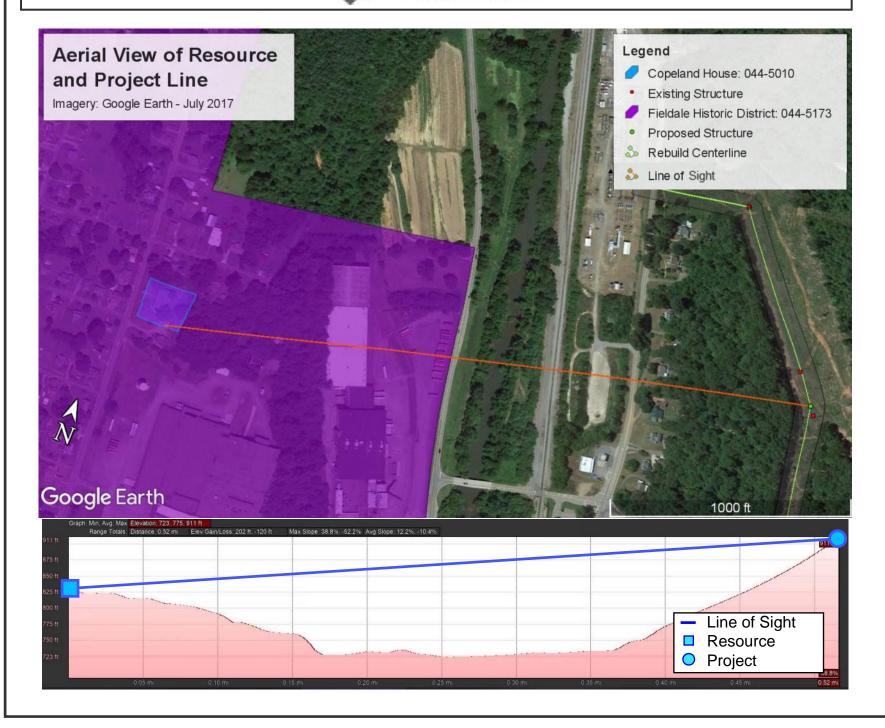

Fieldale Historic District: 044-5173 & Copeland House: 044-5179

Visual Simulation and Line of Sight Analysis

Produced by POWER Engineers Inc. Cultural Resources Department