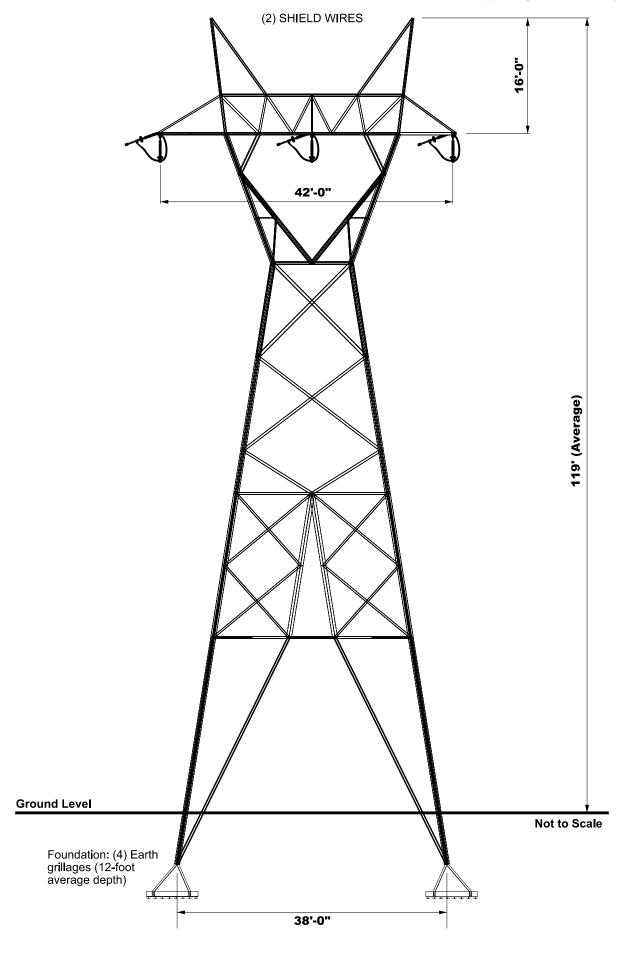

: 044-5173 & Copeland House: 044-5179

Visual Simulation and Line of Sight Analysis

Produced by POWER Engineers Inc. Cultural Resources Department









# Fieldcrest Lodge: 044-5166 Visual Simulation and Line of Sight Analysis Produced by POWER Engineers Inc. Cultural Resources Department









## Figure 7 Belleview: 044-0002 Visual Simulation and Line of Sight Analysis Produced by POWER Engineers Inc. Cultural Resources Department









## Ingleside Place: 044-0013 Visual Simulation and Line of Sight Analysis Produced by POWER Engineers Inc. Cultural Resources Department









Odell Farm: 044-5490

# Visual Simulation and Line of Sight Analysis Produced by POWER Engineers Inc. Cultural Resources Department









#### APPENDIX C PROPOSED TYPICAL STRUCTURES



















TYPICAL SCHEMATIC