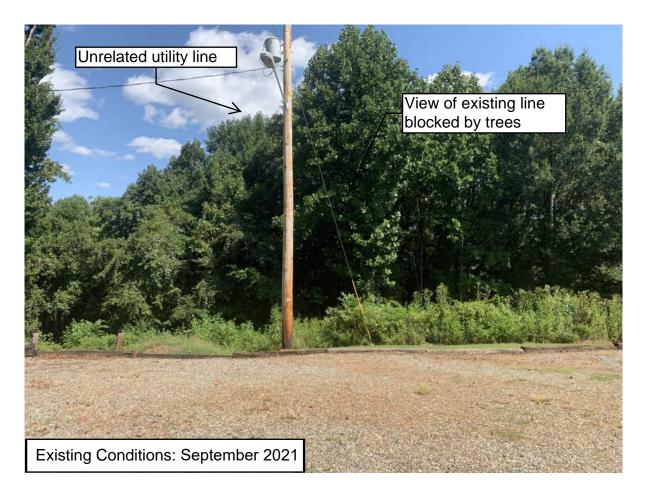

Fieldale Historic District: 044-5173 & Copeland House: 044-5179

Visual Simulation and Line of Sight Analysis

Produced by POWER Engineers Inc. Cultural Resources Department