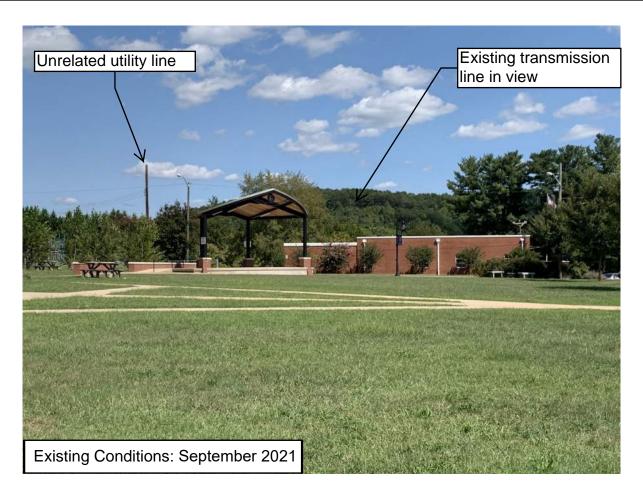

Produced by POWER Engineers Inc. Cultural Resources Department

Fieldale Historic District: 044-5173 & Fieldale Elementary School: 044-5168 Visual Simulation and Line of Sight Analysis

Produced by POWER Engineers Inc. Cultural Resources Department