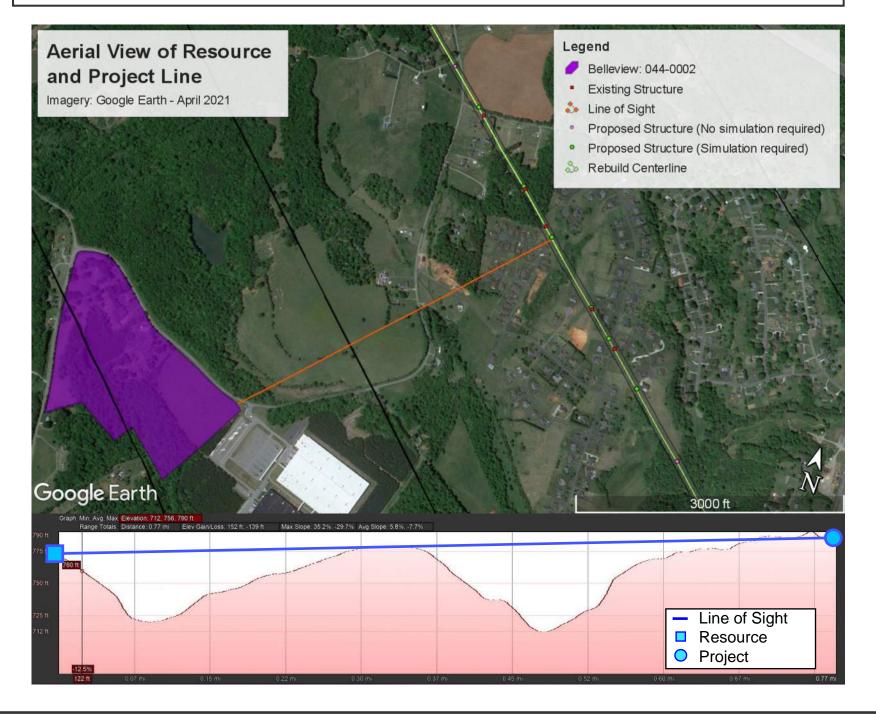

## Figure 7 Belleview: 044-0002 Visual Simulation and Line of Sight Analysis Produced by POWER Engineers Inc. Cultural Resources Department